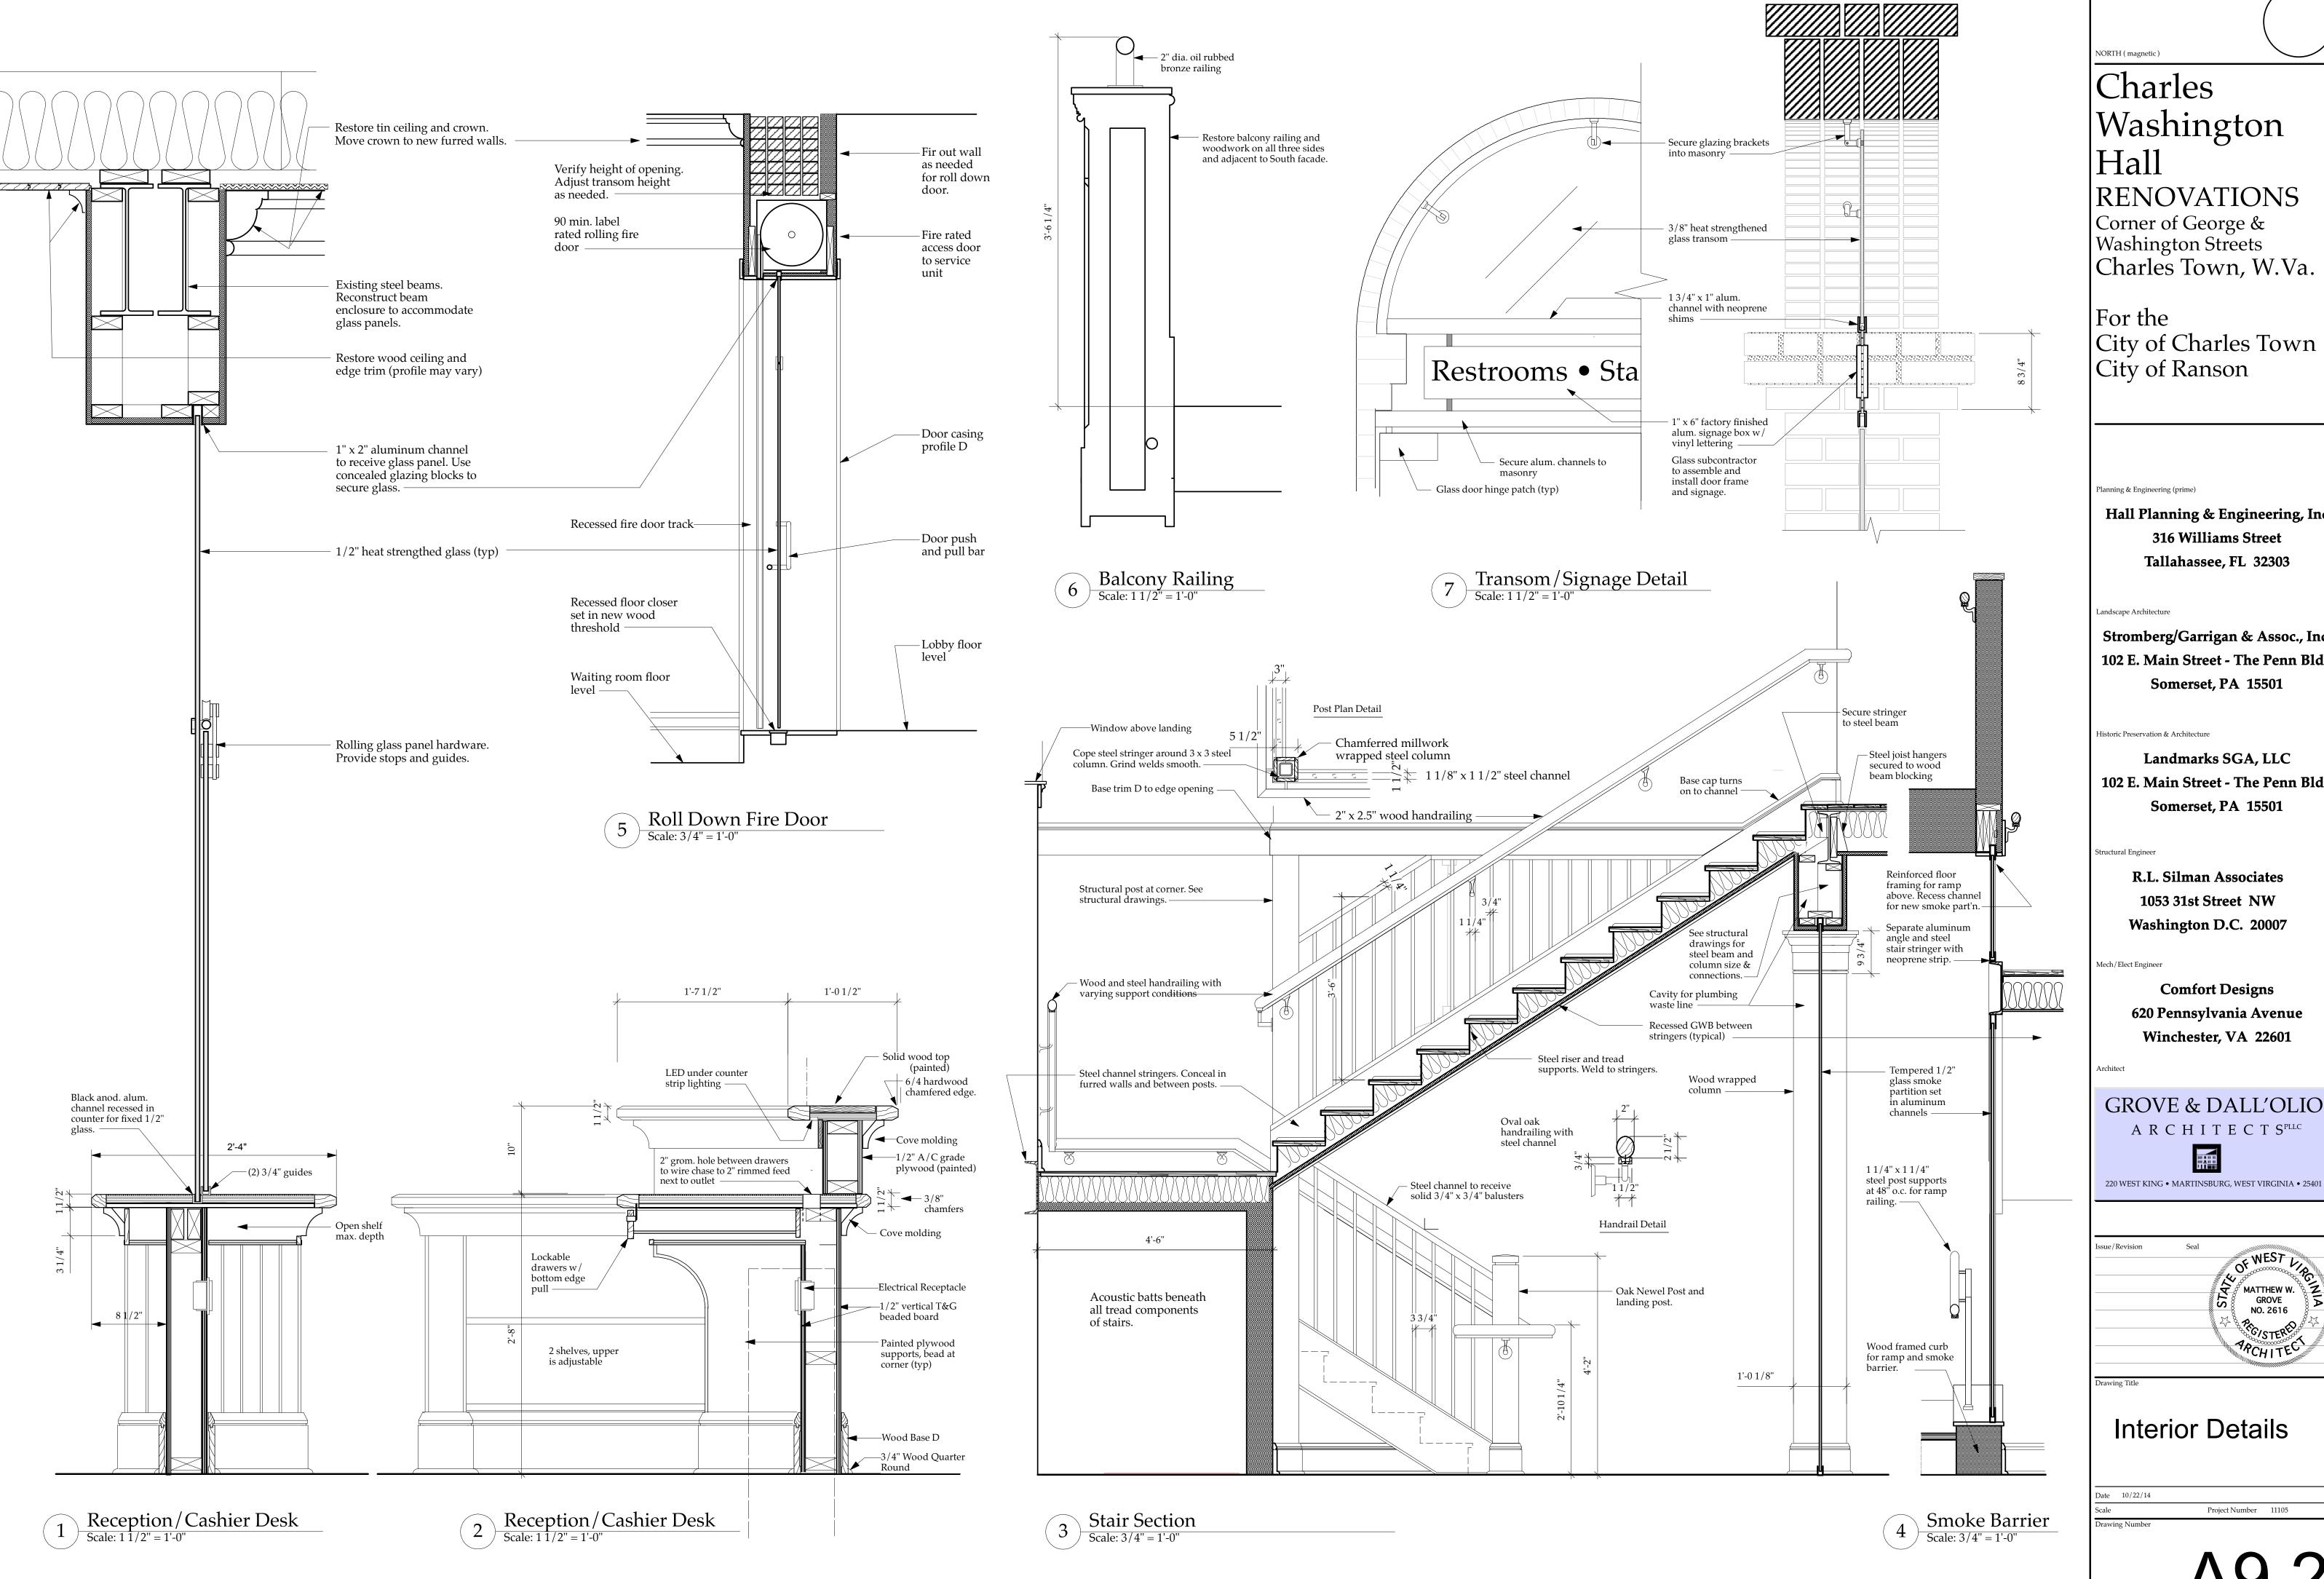

Charles Washington Hall RENOVATIONS

Corner of George & Washington Streets Charles Town, W.Va.

For the City of Charles Town City of Ranson

lanning & Engineering (prime)

Hall Planning & Engineering, Inc 316 Williams Street Tallahassee, FL 32303

andscape Architecture

Stromberg/Garrigan & Assoc., Inc. 102 E. Main Street - The Penn Bldg Somerset, PA 15501

Historic Preservation & Architecture

Landmarks SGA, LLC 102 E. Main Street - The Penn Bldg Somerset, PA 15501

R.L. Silman Associates 1053 31st Street NW Washington D.C. 20007

Mech/Elect Engineer

**Comfort Designs** 620 Pennsylvania Avenue Winchester, VA 22601

GROVE & DALL'OLIO ARCHITECT SPLLC

**Interior Details** 

Project Number 11105