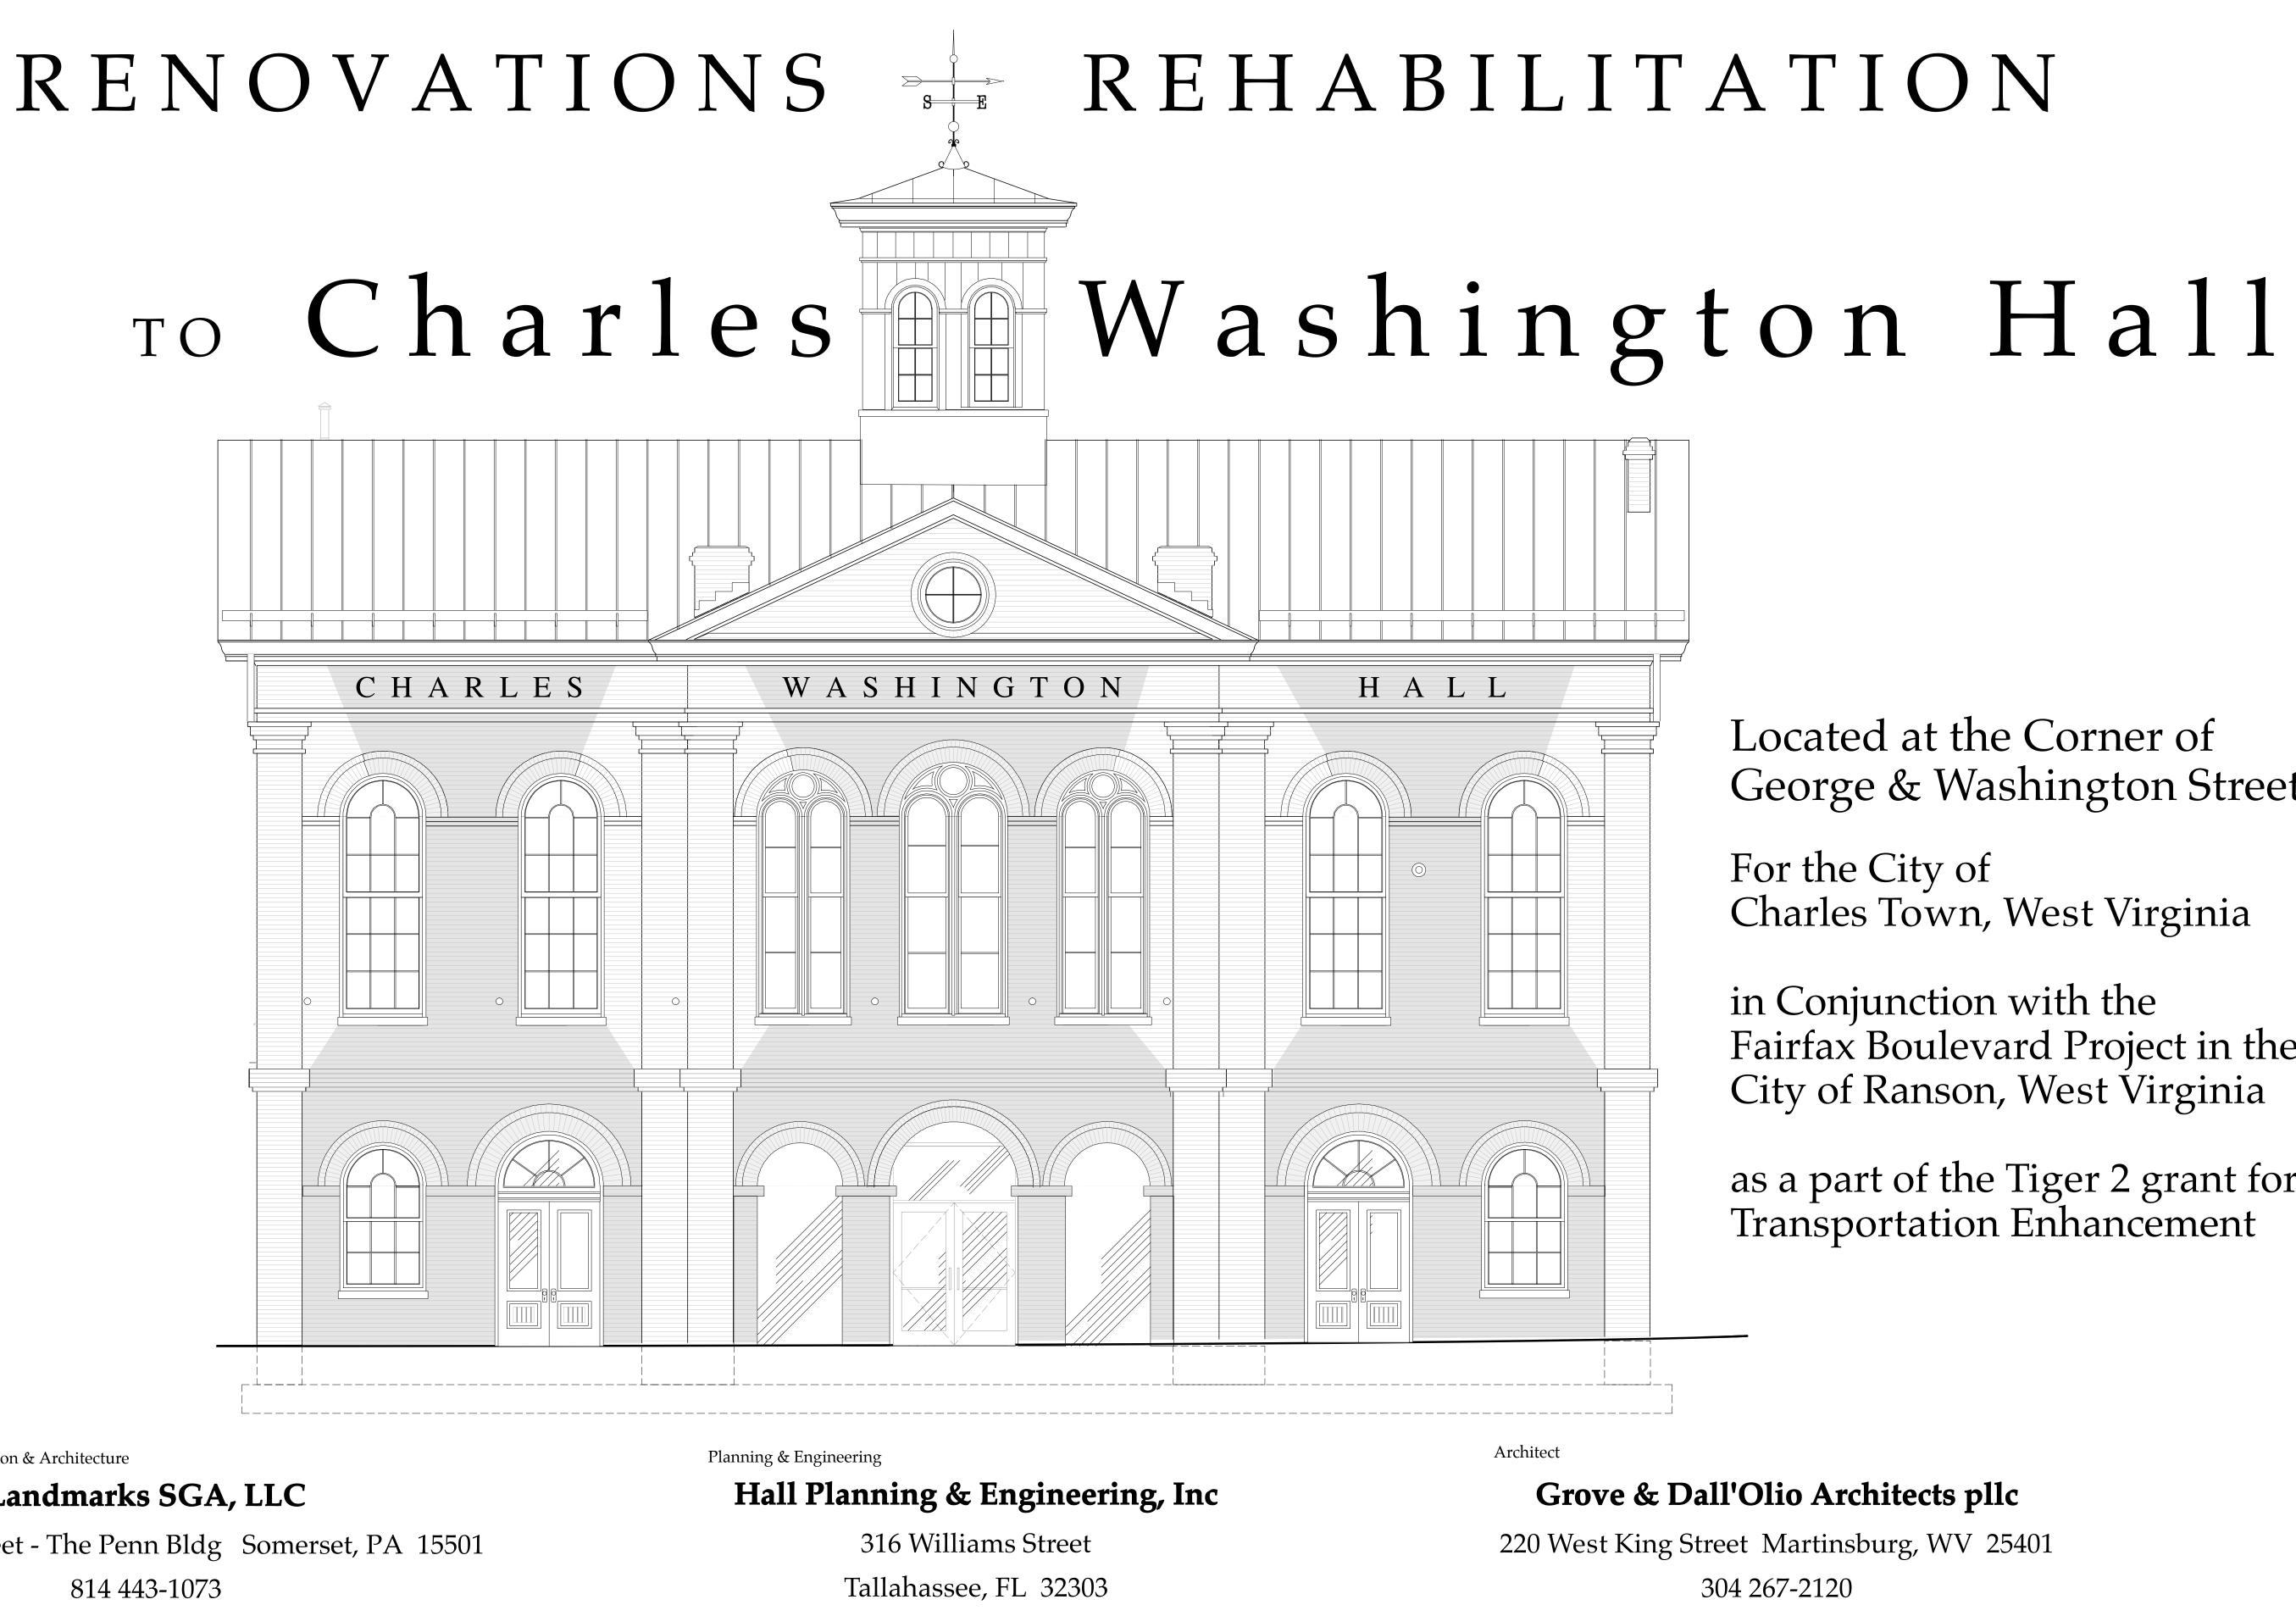

# Located at the Corner of George & Washington Streets For the City of Charles Town, West Virginia in Conjunction with the Fairfax Boulevard Project in the City of Ranson, West Virginia as a part of the Tiger 2 grant for Transportation Enhancement