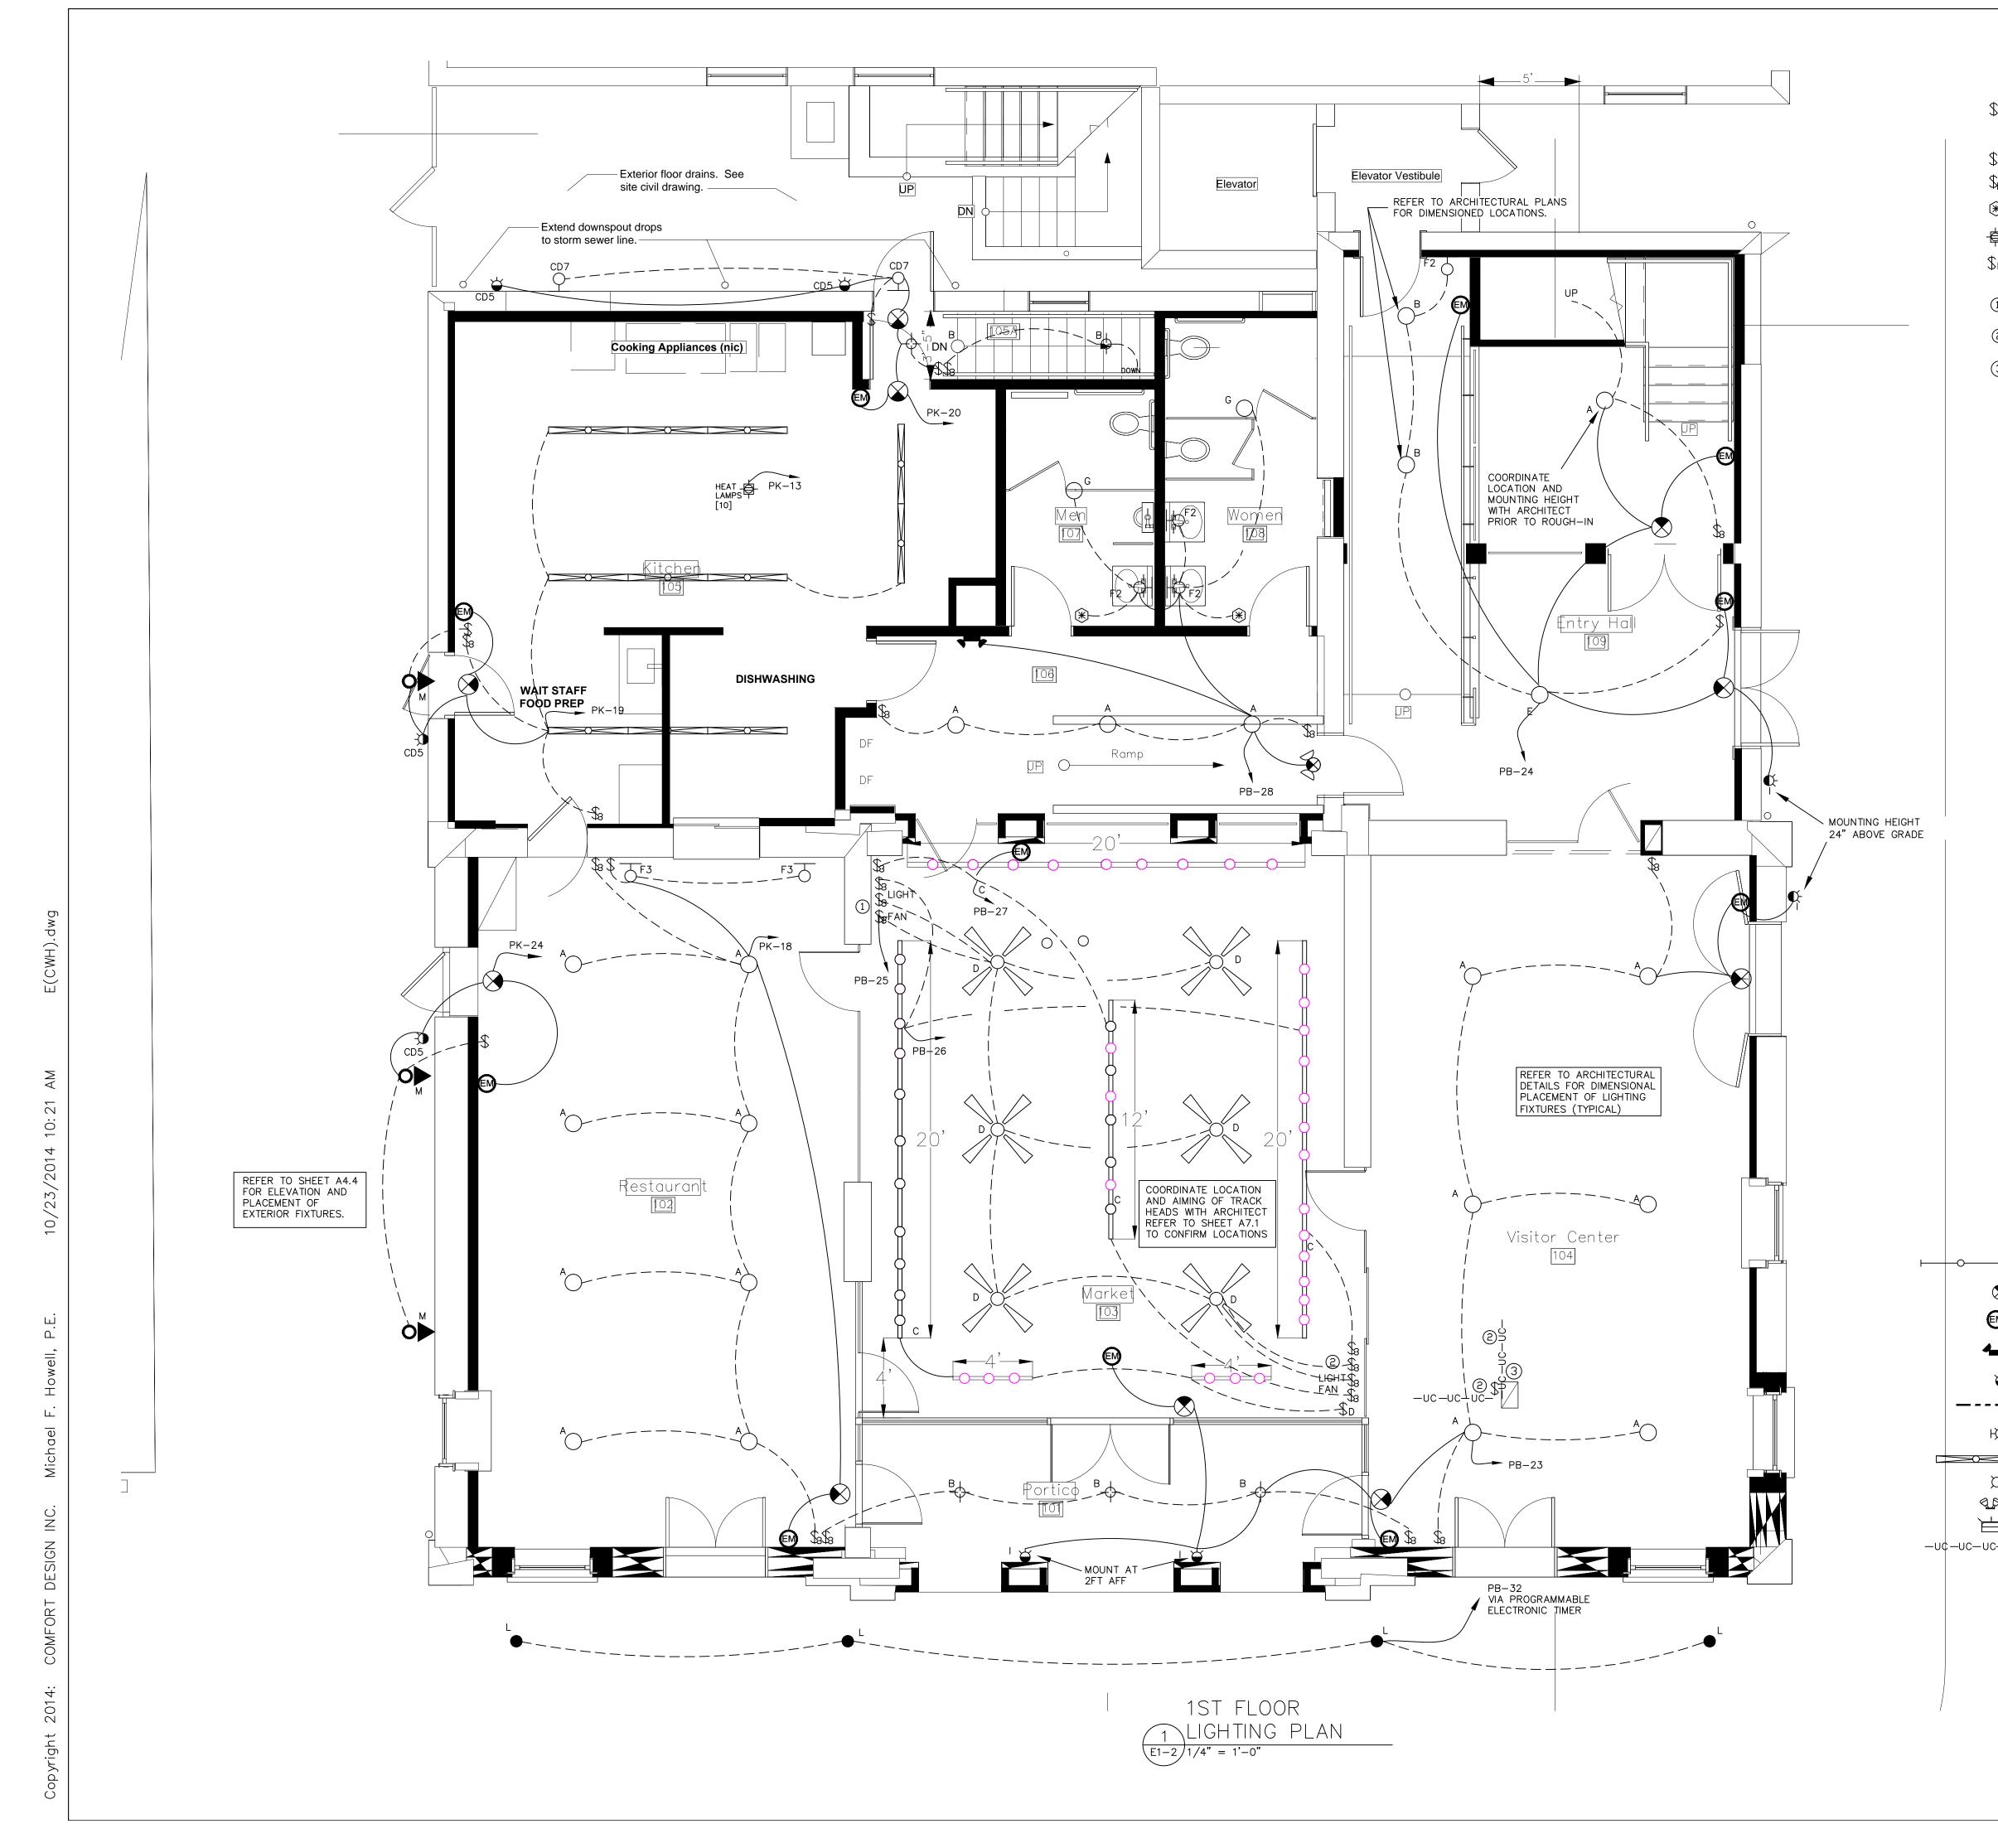

| \$              | SWITCH<br>3 DENOTES 3-WAY, 4 DENOTES 4-WAY.                                                                                           | COMFORT DESIGN, INC.<br>Mechanical & Electrical Engineers<br>620 Pennsylvania Ave.<br>Winchester, VA 22601<br>540-665-2846 | NORTH ( magnetic )                                                                                                   |
|-----------------|---------------------------------------------------------------------------------------------------------------------------------------|----------------------------------------------------------------------------------------------------------------------------|----------------------------------------------------------------------------------------------------------------------|
|                 | SWITCH AND COVERPLATE TO BE DARK<br>BROWN PLASTIC.<br>SWITCH- KEY OPERATED.                                                           | 040 000 2040                                                                                                               | Charles                                                                                                              |
| \$ <sub>F</sub> | FAN CONTROL<br>WALL MOUNTED OCCUPANCY SENSOR SWITCH                                                                                   |                                                                                                                            | Washington                                                                                                           |
| ∳               | CEILING MOUNTED OUTLET FOR HEAT LAMPS.<br>FIELD COORDINATE LOCATION<br>DIMMER SWITCH, COMPATIBLE WITH LED<br>TRACK LAMP HEADS         |                                                                                                                            | Hall<br>RENOVATIONS<br>Corner of George &                                                                            |
|                 | WIRING SHALL BE CONCEALED BEHIND<br>BRICK WALL                                                                                        |                                                                                                                            | Washington Streets<br>Charles Town, W.Va.                                                                            |
| -               | ) COORDINATE INSTALLATION WITH<br>ARCHITECT PRIOR TO ROUGH-IN.<br>) CONNECT TO CIRCUIT THAT SUPPLIES<br>FLOOR BOX FOR COUNTER OUTLET. |                                                                                                                            |                                                                                                                      |
|                 | FLOOR BOX FOR COUNTER OUTLET.                                                                                                         |                                                                                                                            | For the<br>City of Charles Towr<br>City of Ranson                                                                    |
|                 |                                                                                                                                       |                                                                                                                            | <i>BARKAR AND AND AND AND AND AND AND AND AND AND</i>                                                                |
|                 |                                                                                                                                       |                                                                                                                            | Planning & Engineering (prime)<br>Hall Planning & Engineering, Inc<br>316 Williams Street<br>Tallahassee, FL 32303   |
|                 |                                                                                                                                       |                                                                                                                            | Landscape Architecture<br>Stromberg/Garrigan & Assoc.,Inc.<br>102 E. Main Street-The Penn Bldg<br>Somerset, PA 15501 |
|                 |                                                                                                                                       |                                                                                                                            | Historic Preservation & Architecture<br>Landmarks SGA, LLC<br>102 E. Main Street-The Penn Bldg<br>Somerset, PA 15501 |
|                 | S<br>П<br>П                                                                                                                           |                                                                                                                            | Structural Engineer<br>R.L. Silman Associates<br>1053 31st Street NW<br>Washington D.C. 20007                        |
|                 | Ш<br>U                                                                                                                                |                                                                                                                            | Mech/Elect Engineer                                                                                                  |
|                 | 0<br>2<br>0                                                                                                                           |                                                                                                                            | Comfort Designs<br>620 Pennsylvania Avenue<br>Winchester, VA 22601                                                   |
|                 | ш<br>С                                                                                                                                |                                                                                                                            | Architect                                                                                                            |
|                 | TYPE ODZ. DEOECCED ENERGENOV LIQUTING                                                                                                 |                                                                                                                            | GROVE & DALL'OLIC<br>ARCHITECTS <sup>KLC</sup>                                                                       |
| <u>ل</u>        | <ul> <li>TYPE CD4: WALL MOUNTED EMERGENCY<br/>LIGHT</li> <li>TYPE CD5: EXTERIOR EMERGENCY EGRESS</li> </ul>                           |                                                                                                                            | 218W BT KNG + MARTNSBURG, WEST VIRCINIA + 25401                                                                      |
| н <b>д</b>      | TYPE CD6: LIGHT UNDER RAIL LED     EMERGENCY LIGHTING                                                                                 |                                                                                                                            | Issue/Revision Seal                                                                                                  |
| <               | TYPE CD8: ENCLOSED STRIP FIXTURE                                                                                                      |                                                                                                                            |                                                                                                                      |
| ¤<br>₽          | TYPE CD9: FESTOON LIGHTING<br>TYPE CD10: DUAL HEAD FLOODLIGHT<br>TYPE CD11: WALLPACK                                                  |                                                                                                                            |                                                                                                                      |
| ⊒<br>c—         | TYPE CD12: UNDER COUNTER LIGHTS                                                                                                       |                                                                                                                            |                                                                                                                      |
|                 | NOTE: SEE ARCHITECT'S<br>RCP AND INTERIOR<br>ELEVATION DRAWINGS FOR<br>LIGHT FIXTURE LOCATIONS.                                       |                                                                                                                            | Drawing Title<br>1ST FLOOR<br>LIGHTING<br>PLAN                                                                       |
|                 |                                                                                                                                       |                                                                                                                            | Date 9/26/14<br>Scale Project Number 11105                                                                           |
|                 |                                                                                                                                       |                                                                                                                            | Drawing Number<br>E1.2                                                                                               |