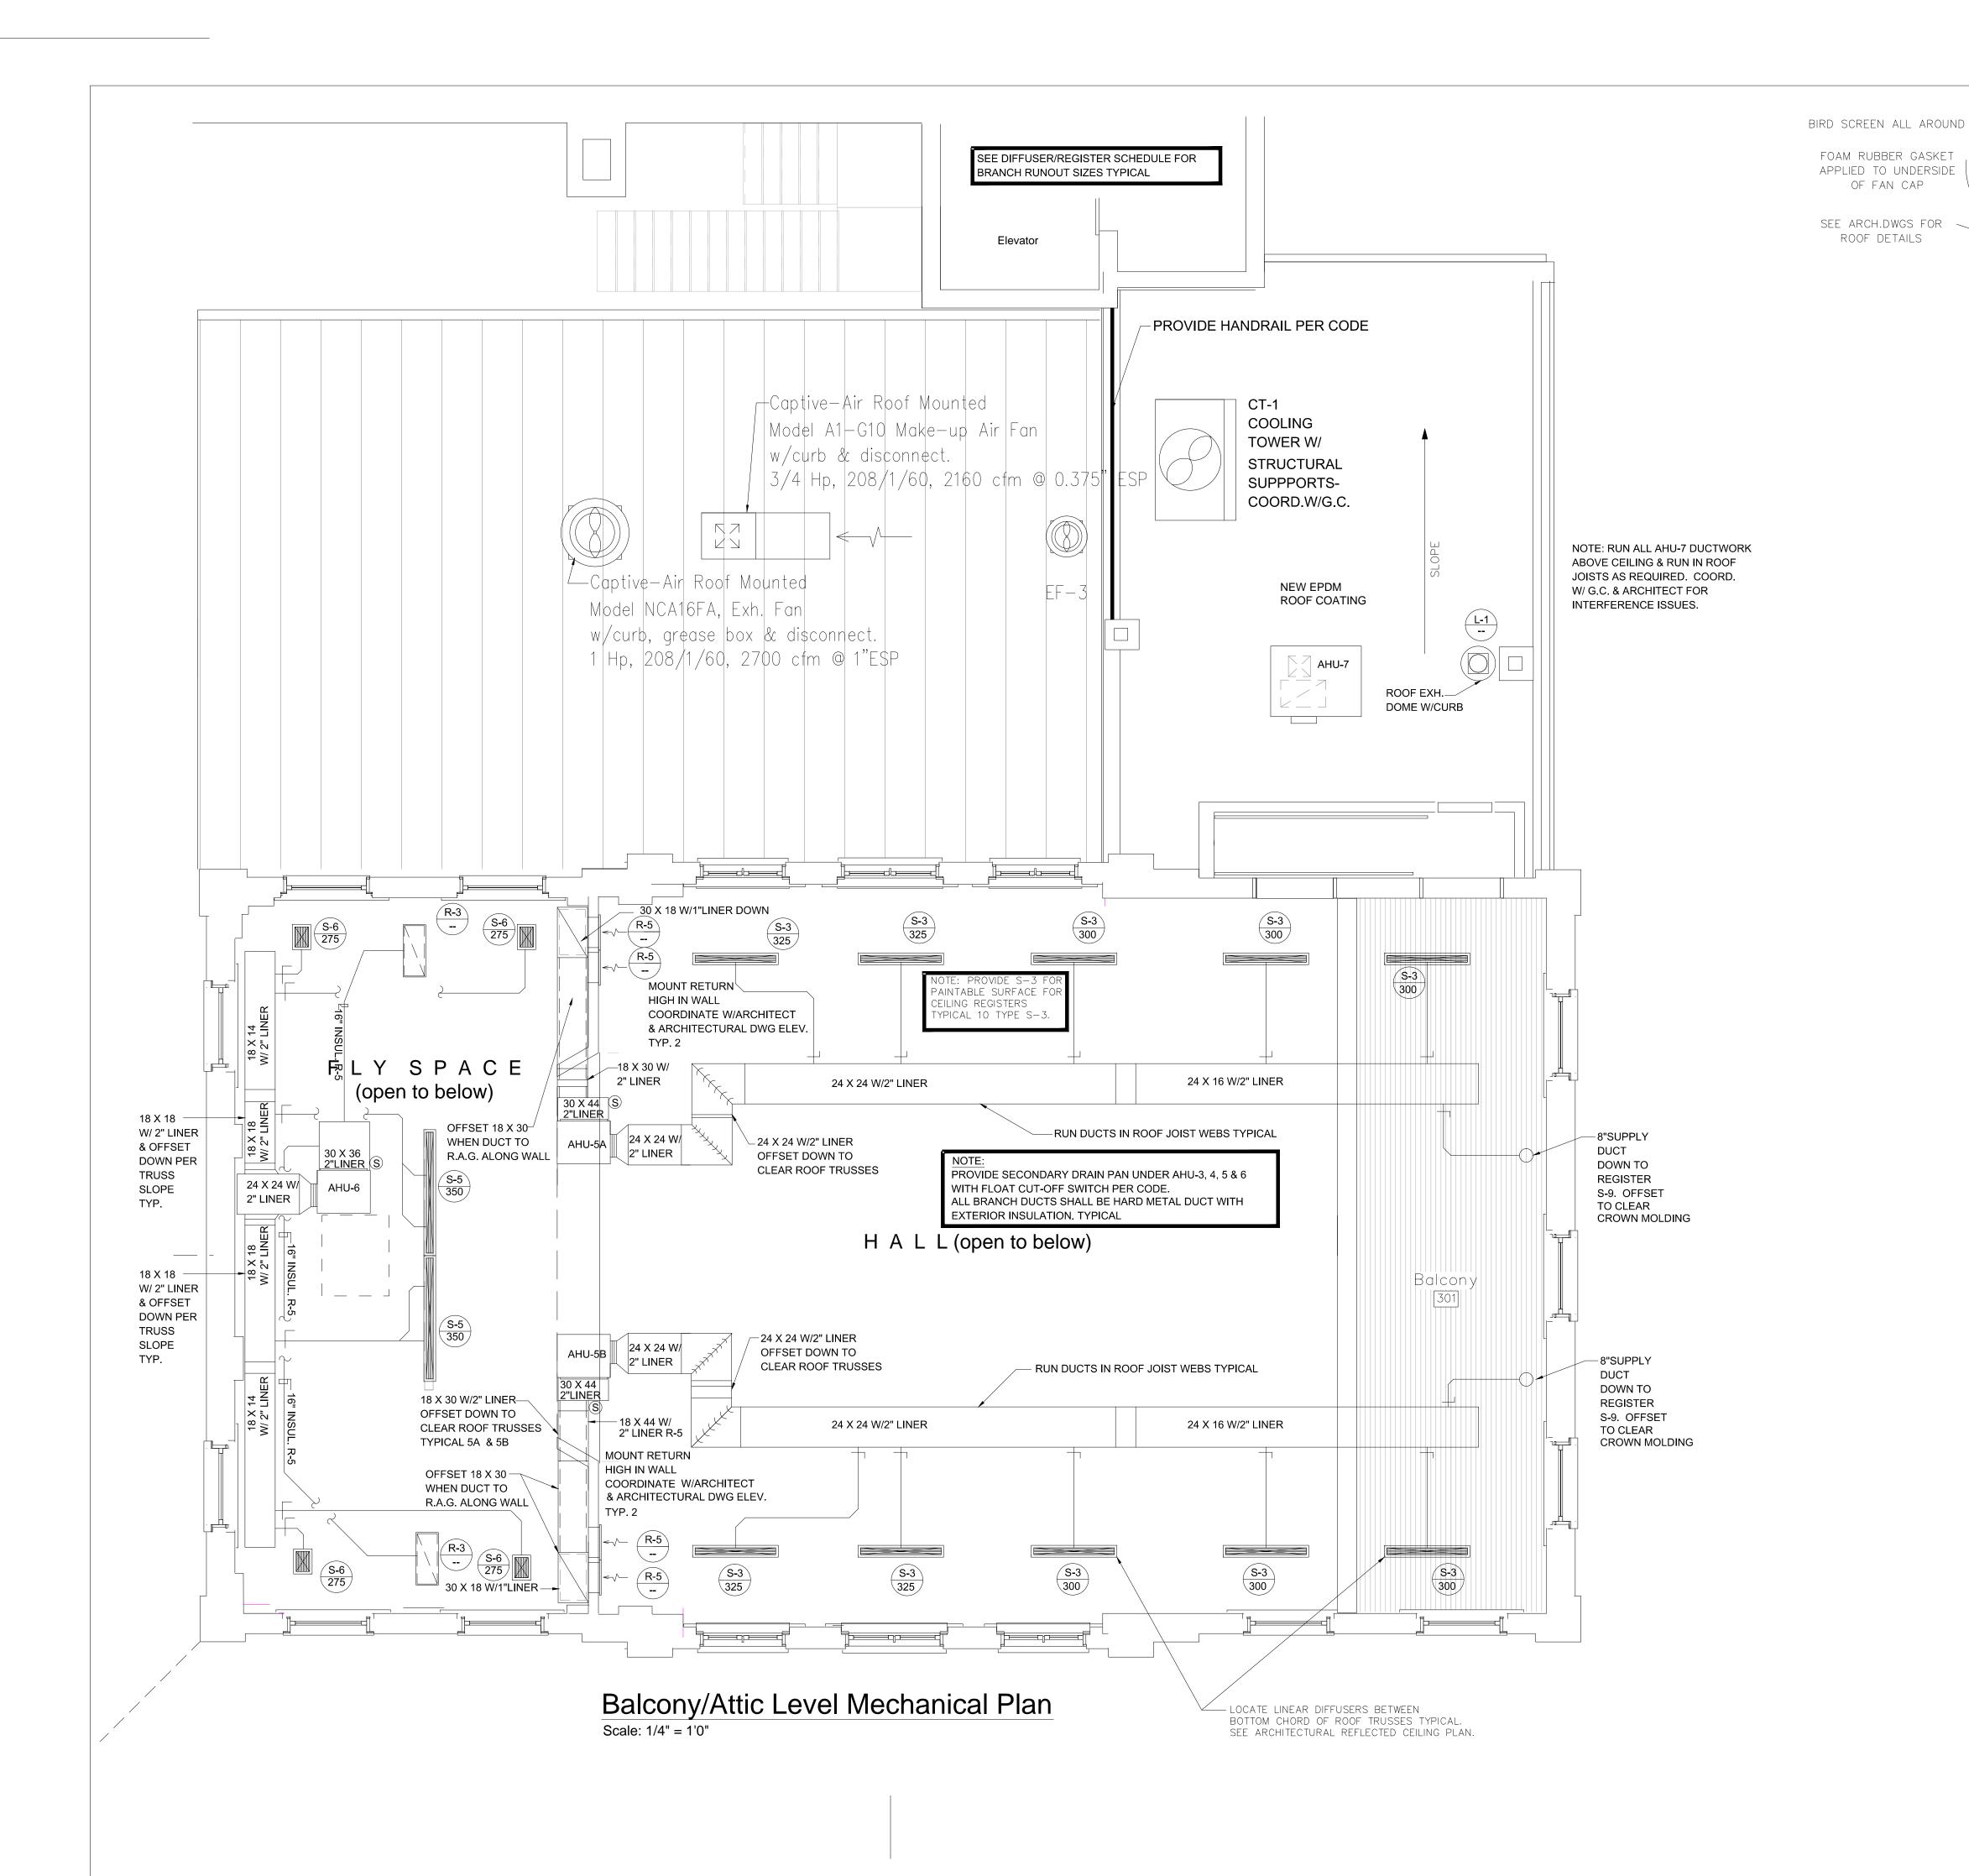

NORTH ( magnetic )

POWER VENT WITH DISCONNECT SWITCH

NON-FERROUS FASTENER

FOR ACCESS TO MOTOR

ALUMINUM CURB CAP

PRE-FAB CURB BY

GRAVITY DAMPER

MECHANICAL CONTRACTOR

ROOF MOUNTED EXHAUST FAN DETAIL NOT TO SCALE