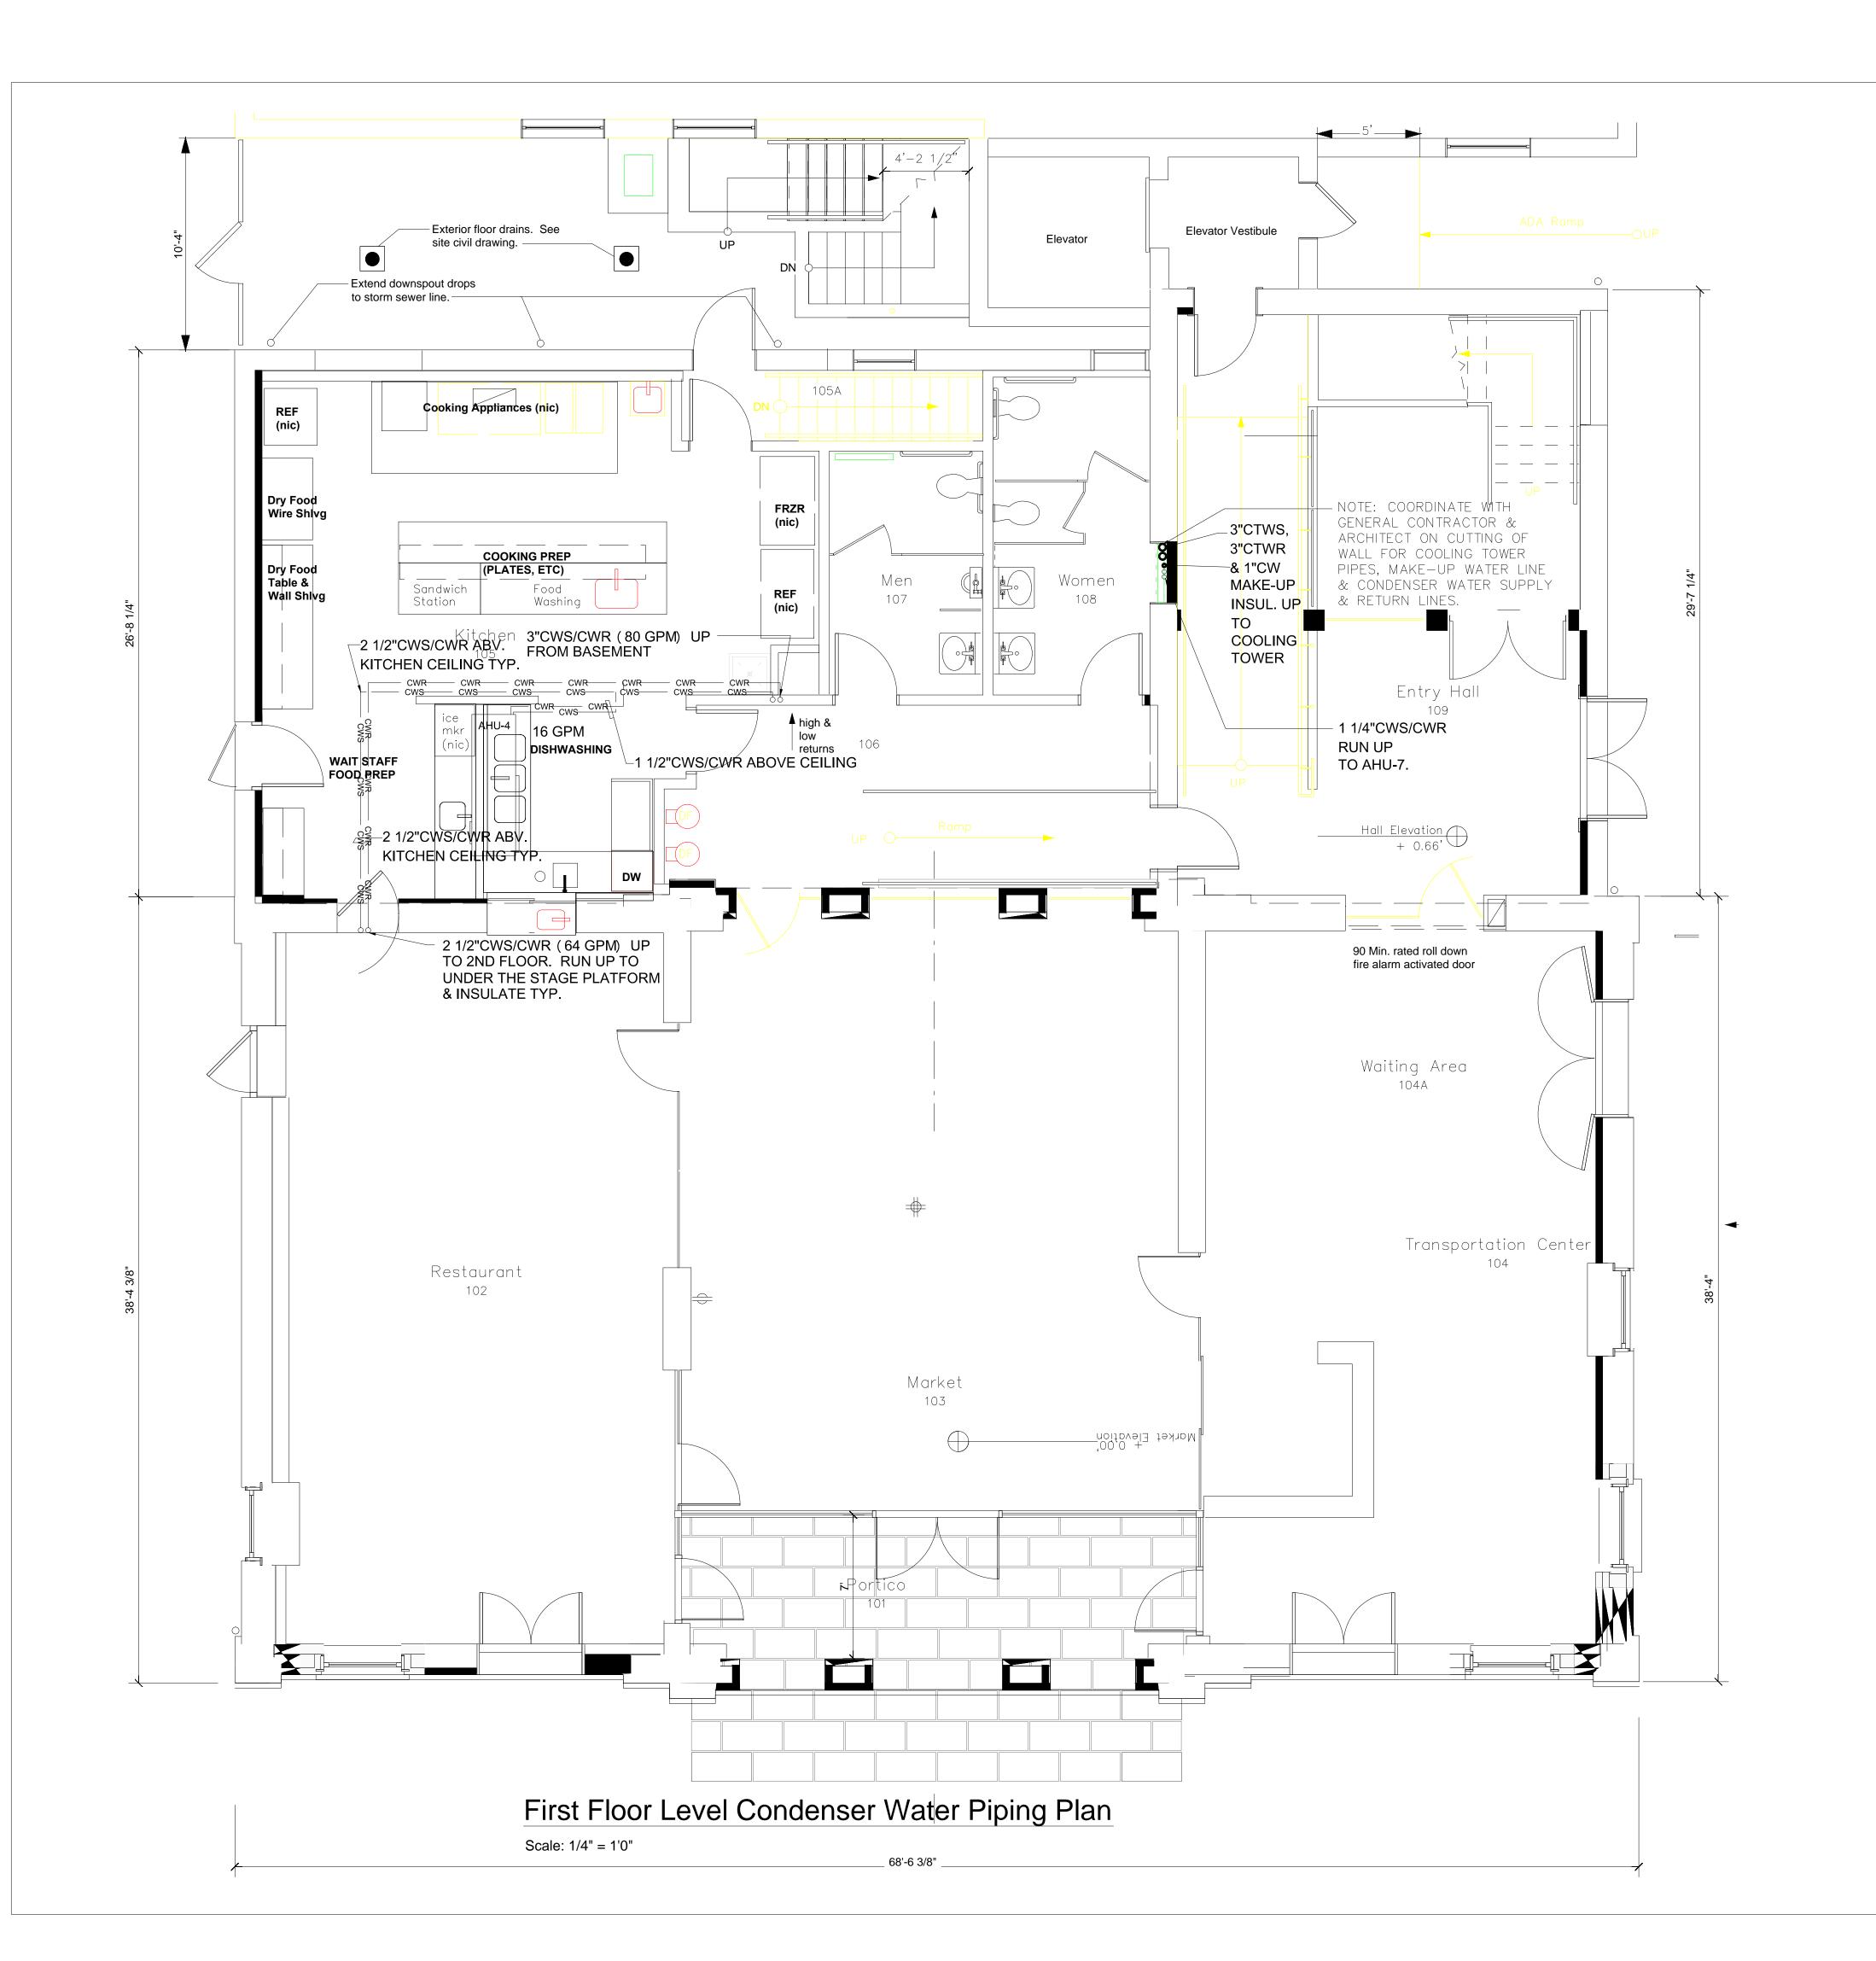

### First Floor Level

Condenser Water
Piping Plan

Date 9/26/14
Scale 1/4"=1'0" Project Number 11105
Drawing Number

M3.2