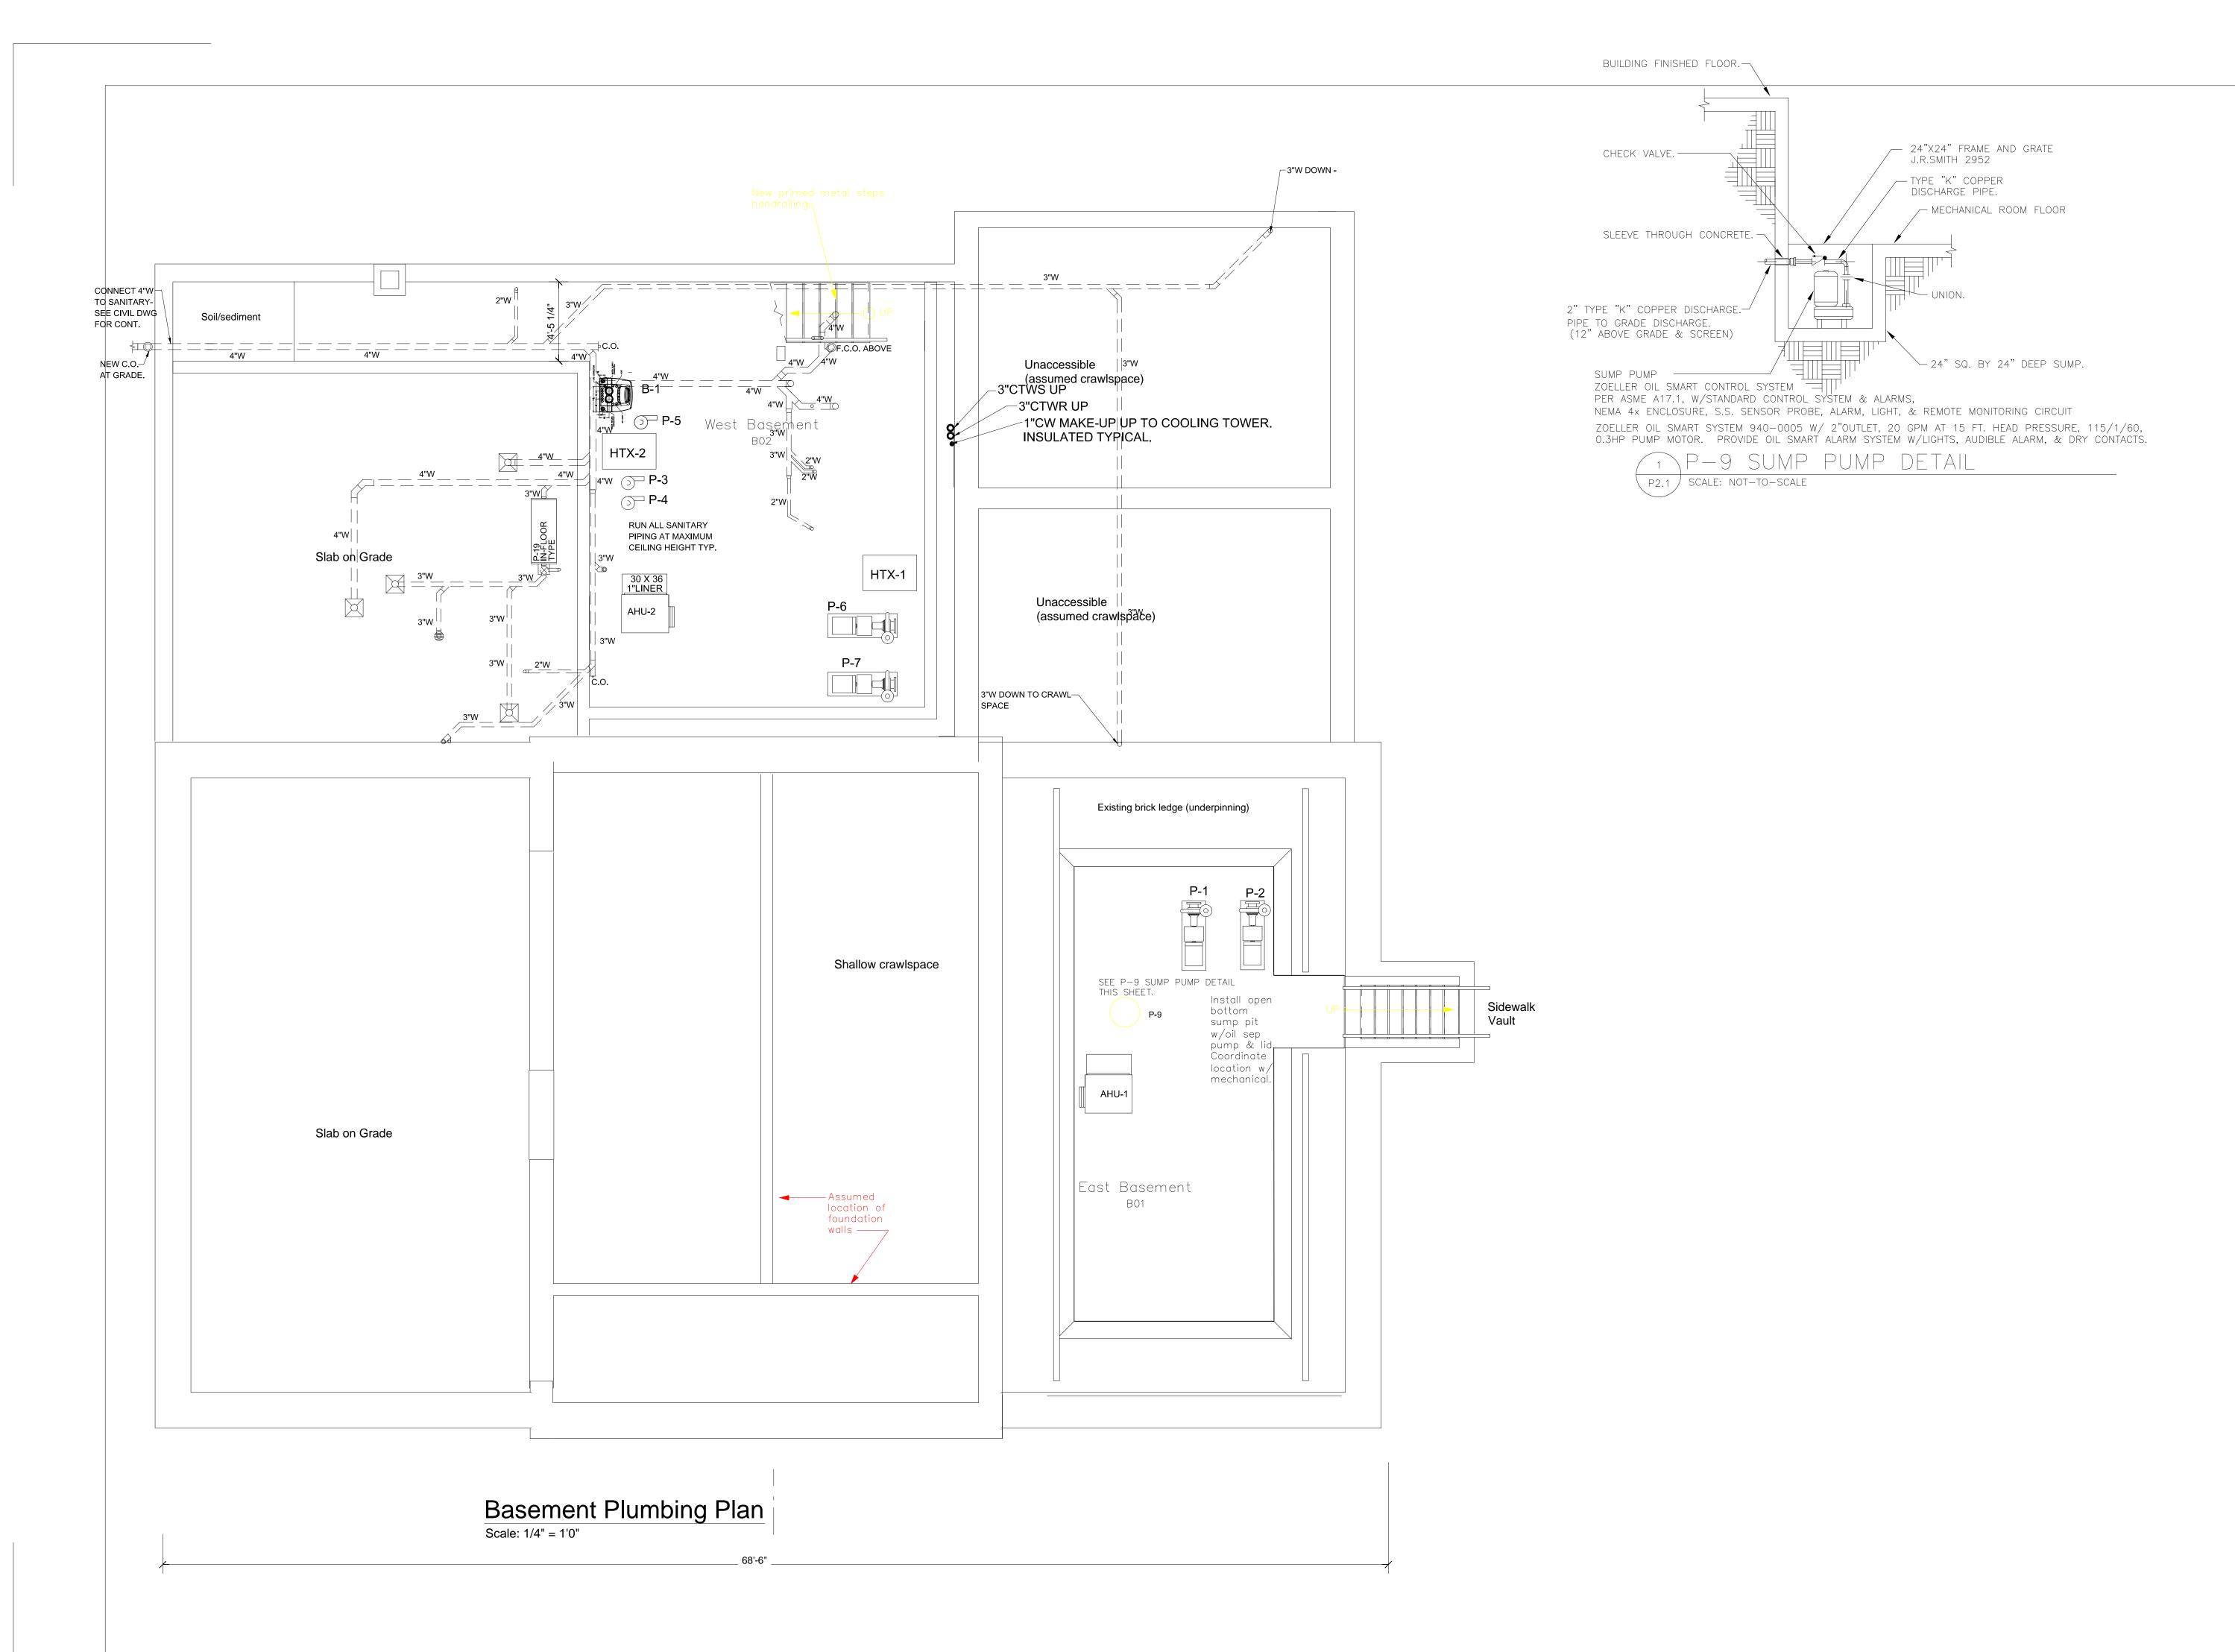

## Basement Plumbing Plan

Date 9/26/14
Scale 1/4"=1'0" Project Number 11105
Drawing Number

P2.1