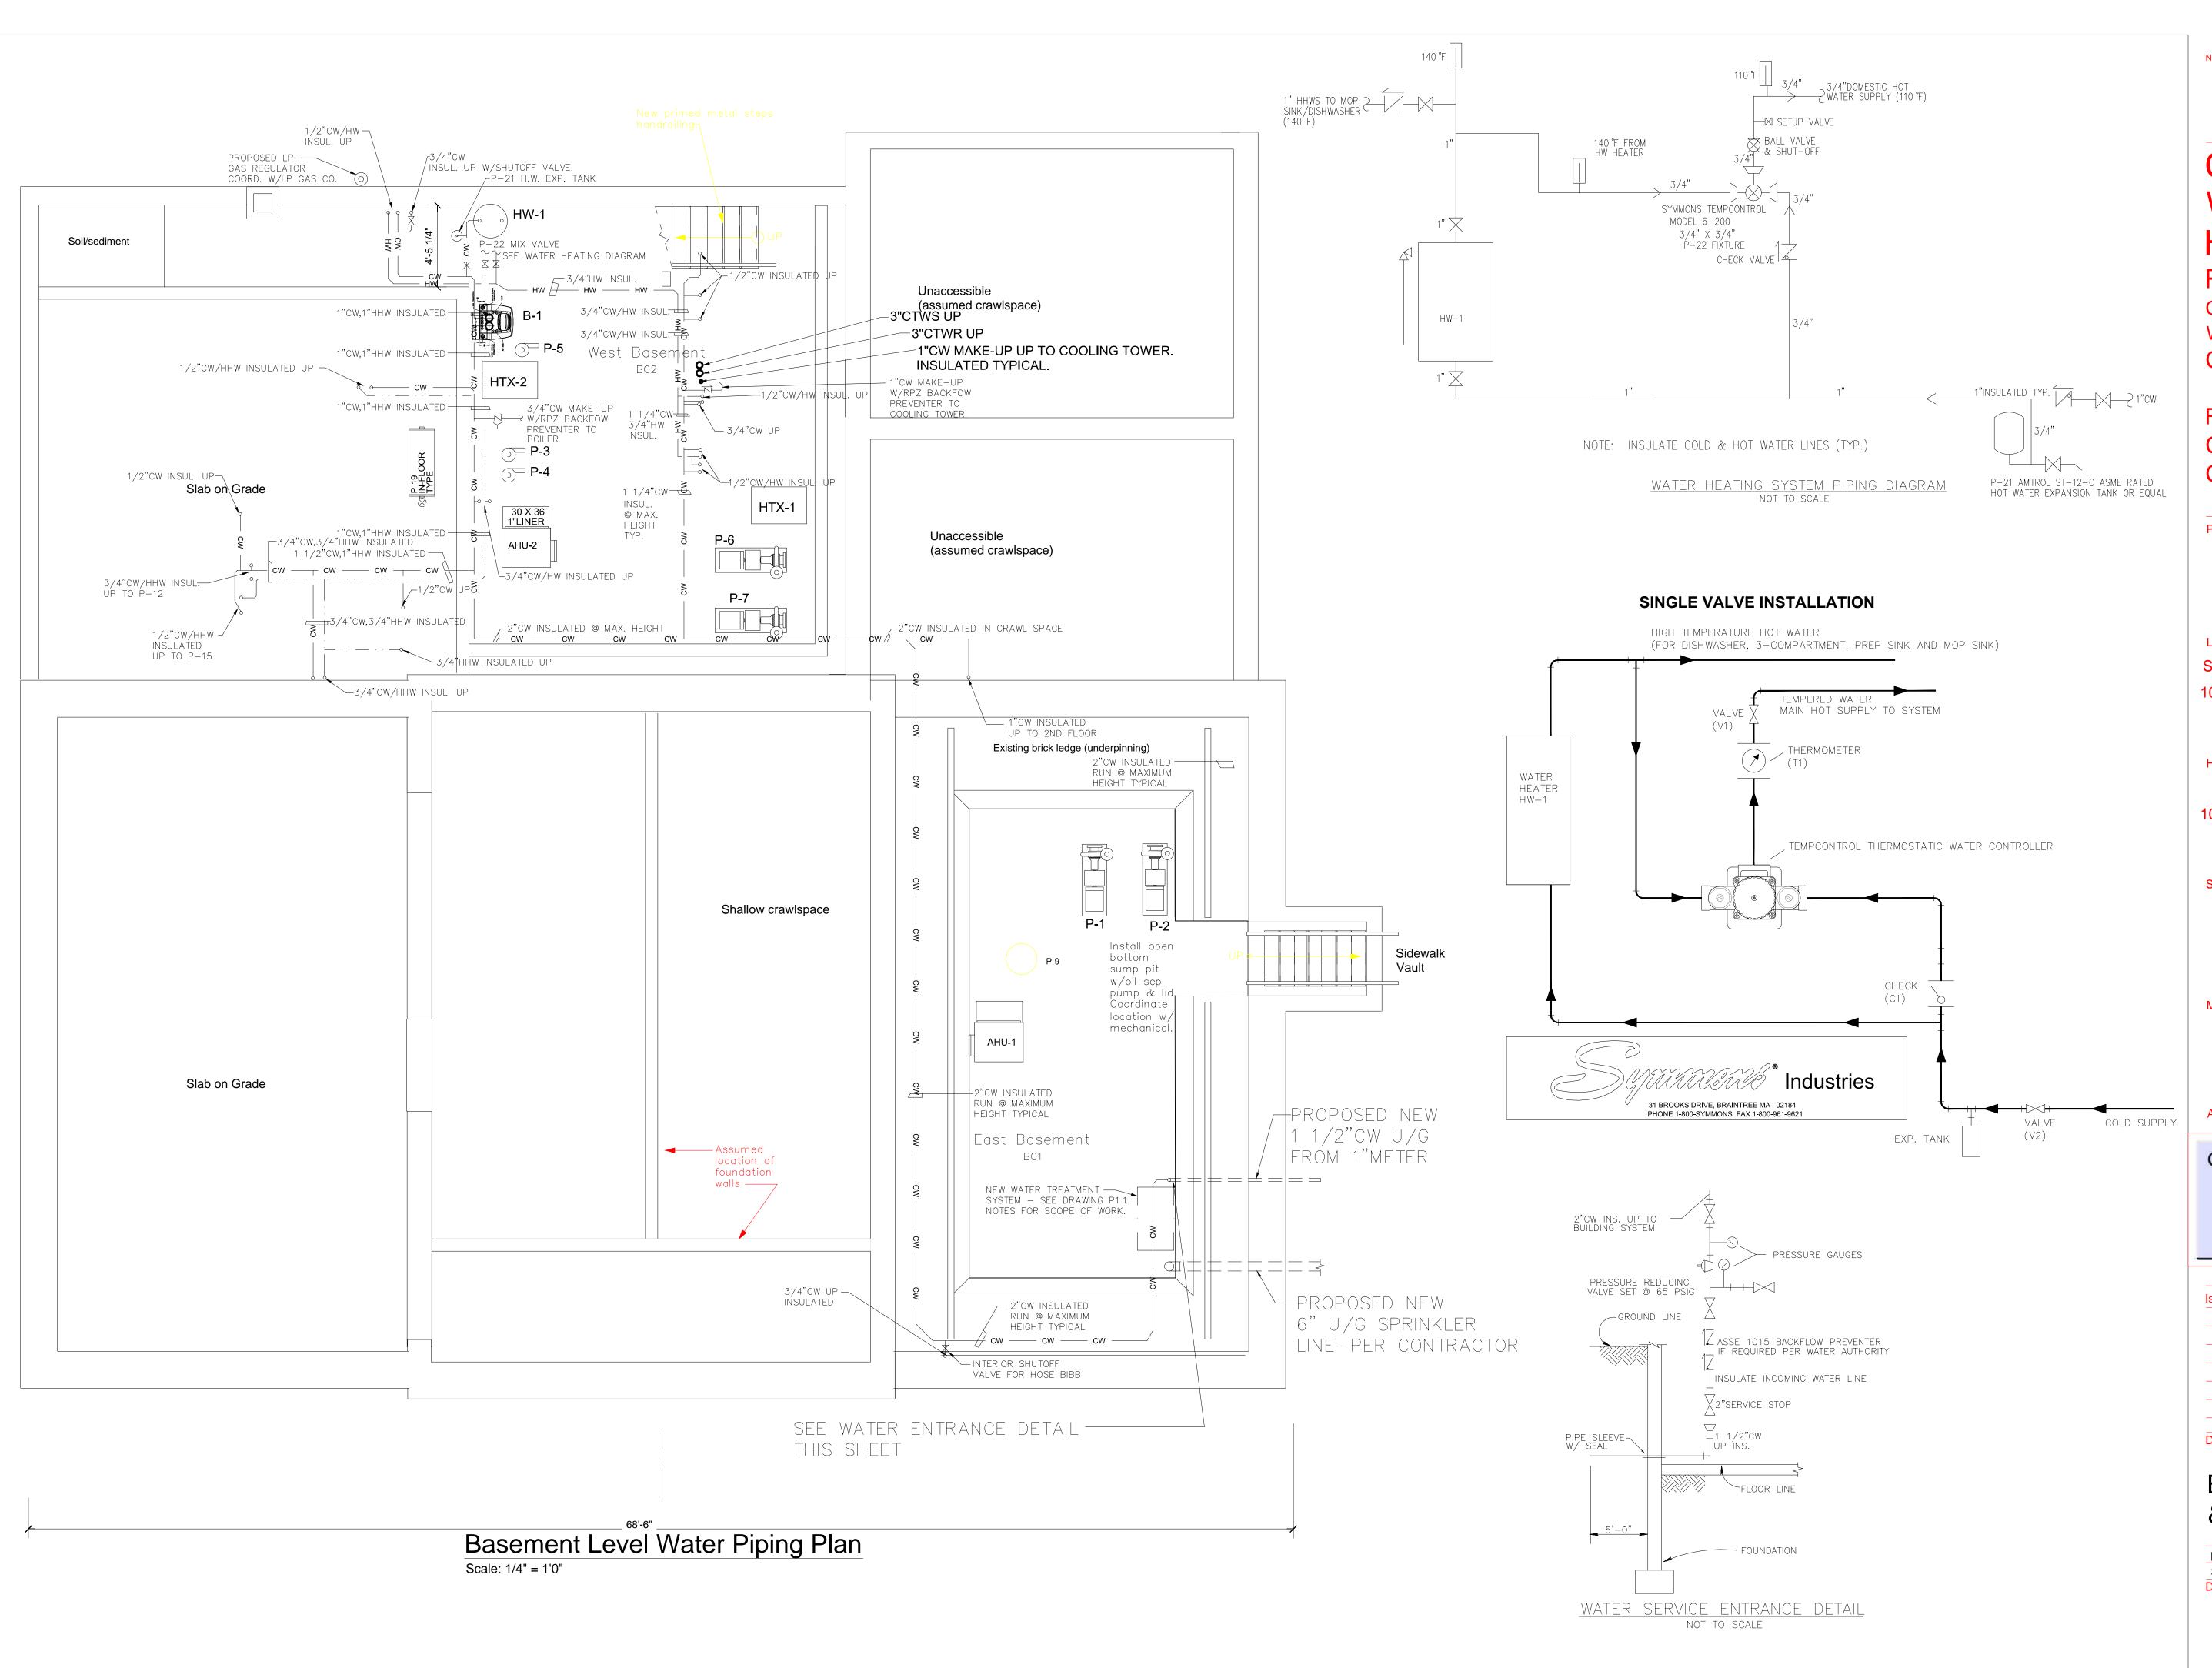

NORTH ( magnetic )

## Charles Washington Hall RENOVATIONS

Corner of George & Washington Streets Charles Town, W.Va.

## For the City of Charles Town City of Ranson

Planning & Engineering (prime) Hall Planning & Engineering, Inc 316 Williams Street Tallahassee, FL 32303

Landscape Architecture Stromberg/Garrigan & Assoc.,Inc. 102 E. Main Street-The Penn Bldg Somerset, PA 15501

Historic Preservation & Architecture Landmarks SGA, LLC 102 E. Main Street-The Penn Bldg Somerset, PA 15501

Structural Engineer

R.L. Silman Associates 1053 31st Street NW Washington D.C. 20007

Mech/Elect Engineer

Comfort Design, Inc. 620 Pennsylvania Avenue Winchester, VA 22601

Drawing Title

**Basement Water** & Gas Piping Plan

Date 9/26/14 Scale 1/4"=1'0" Project Number 11105 **Drawing Number** 

P3.1