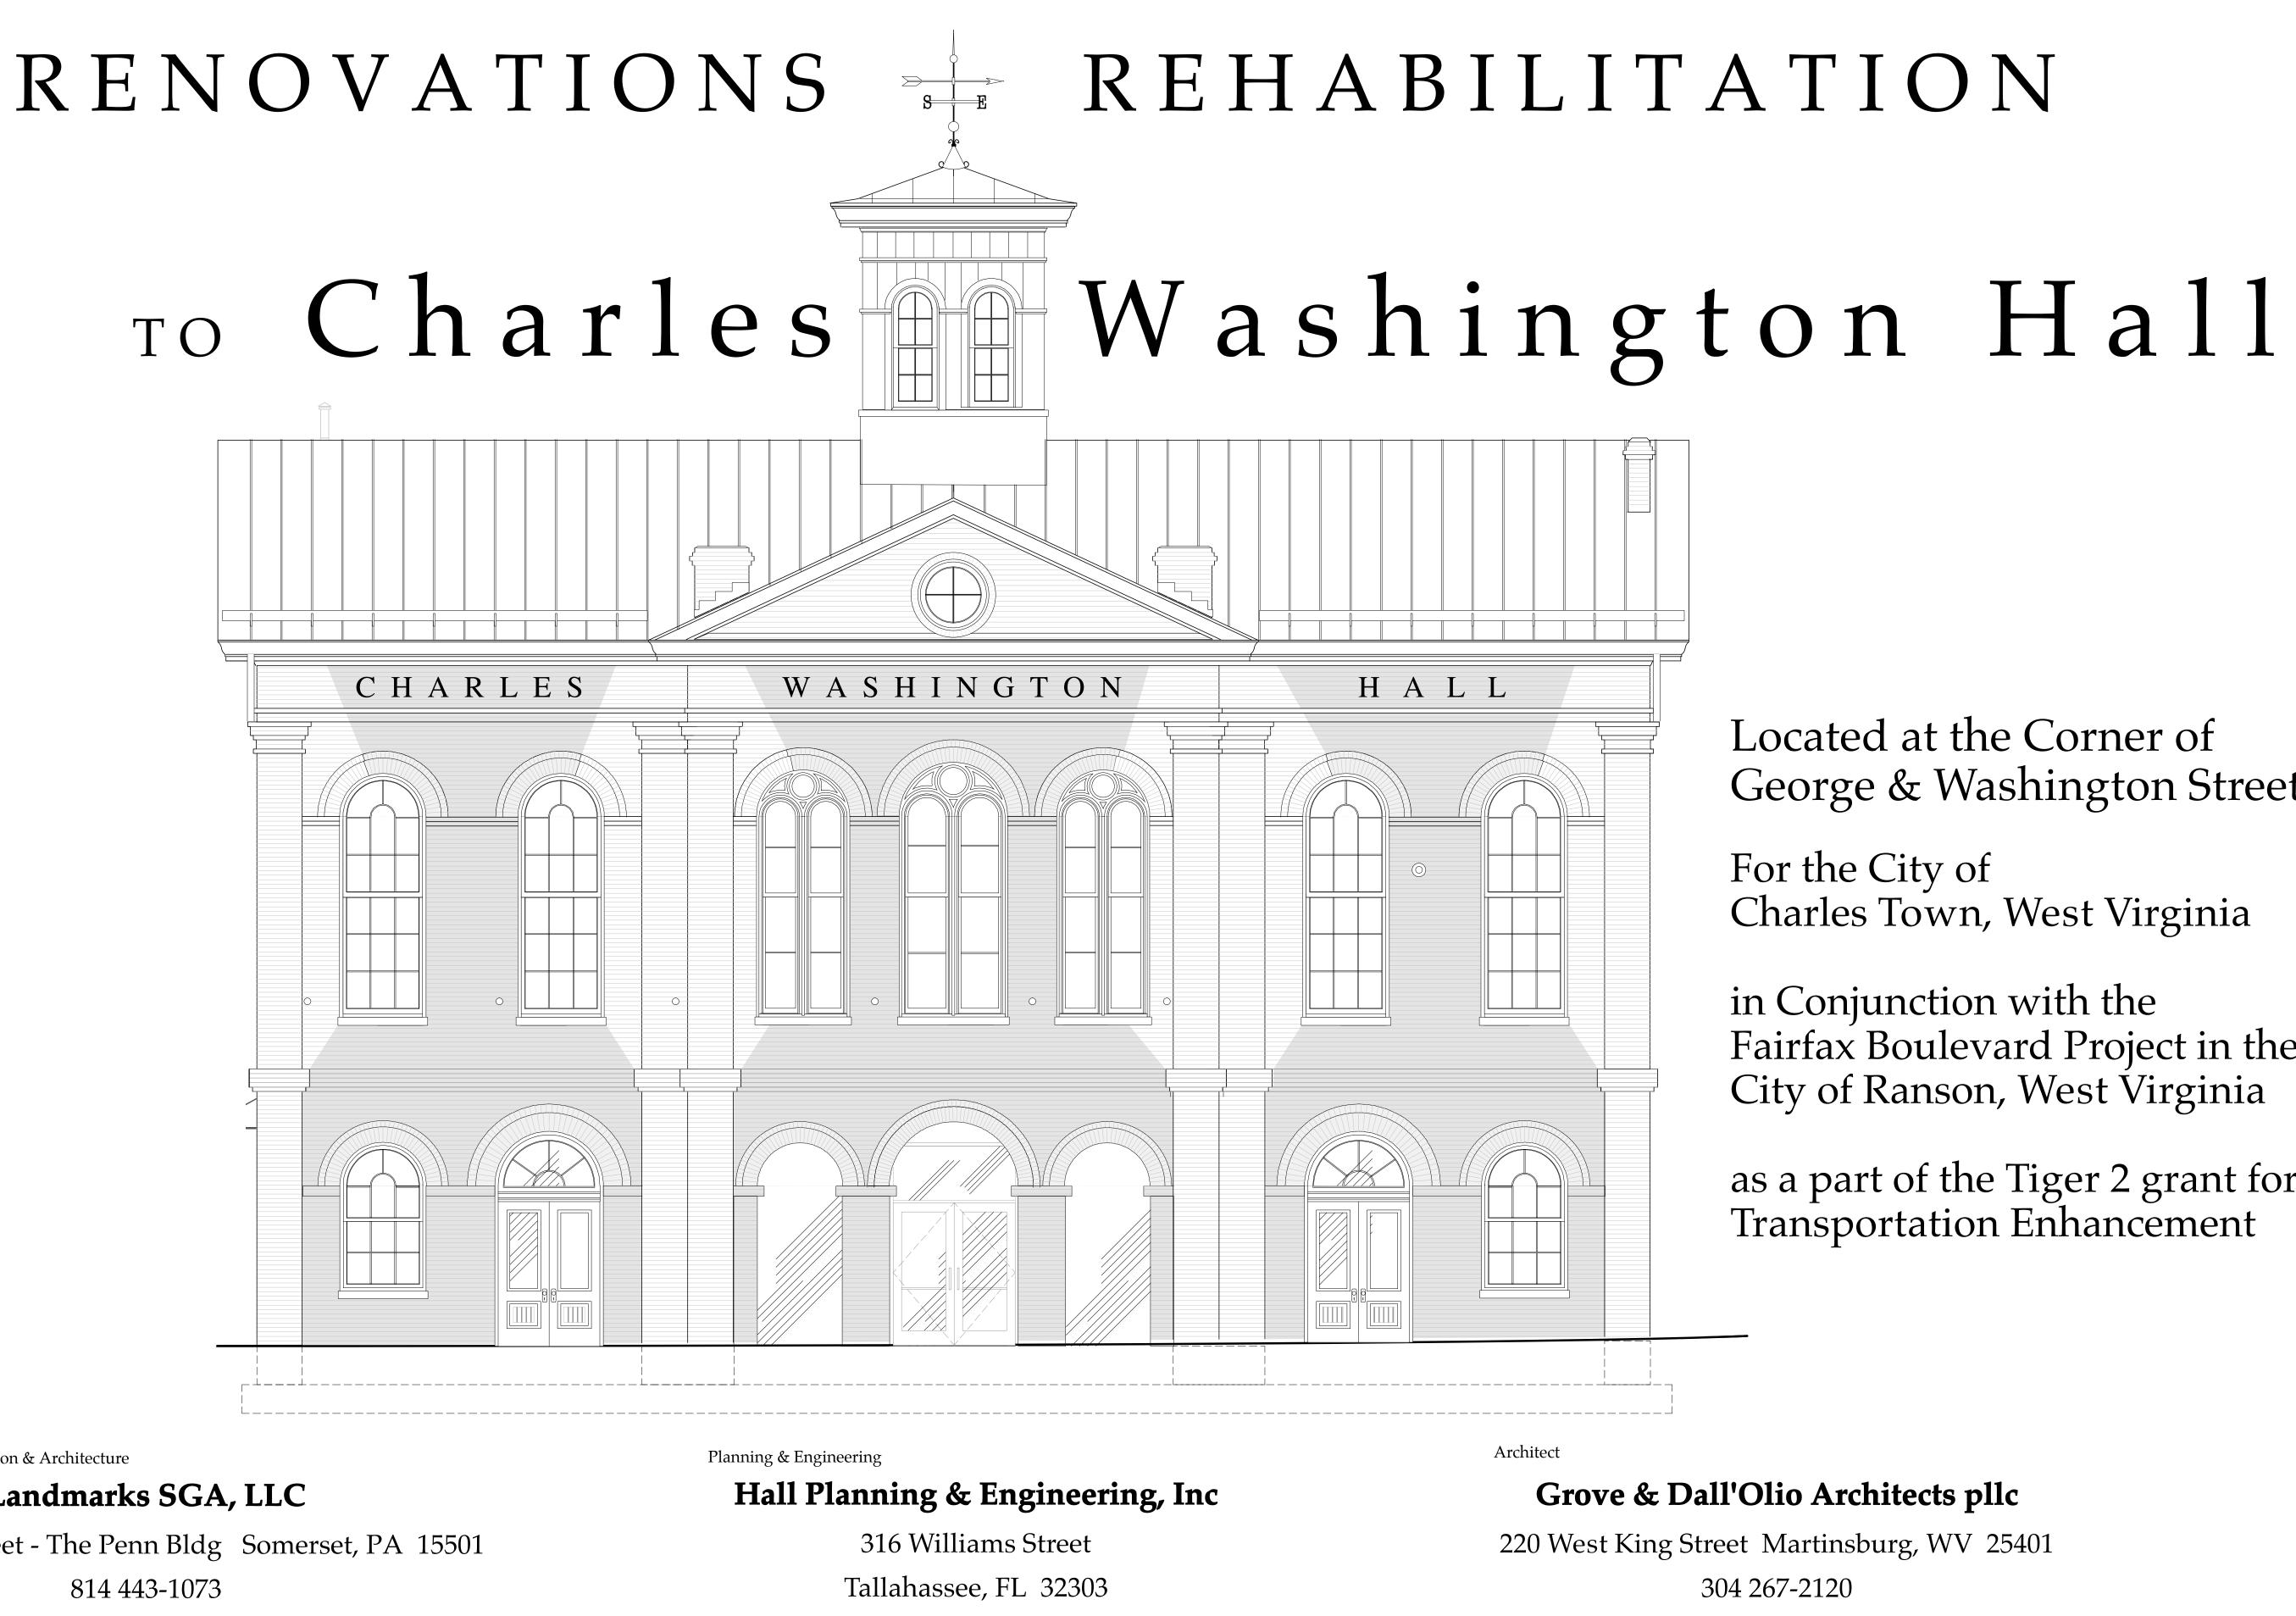

# Located at the Corner of George & Washington Streets For the City of Charles Town, West Virginia in Conjunction with the Fairfax Boulevard Project in the City of Ranson, West Virginia as a part of the Tiger 2 grant for Transportation Enhancement