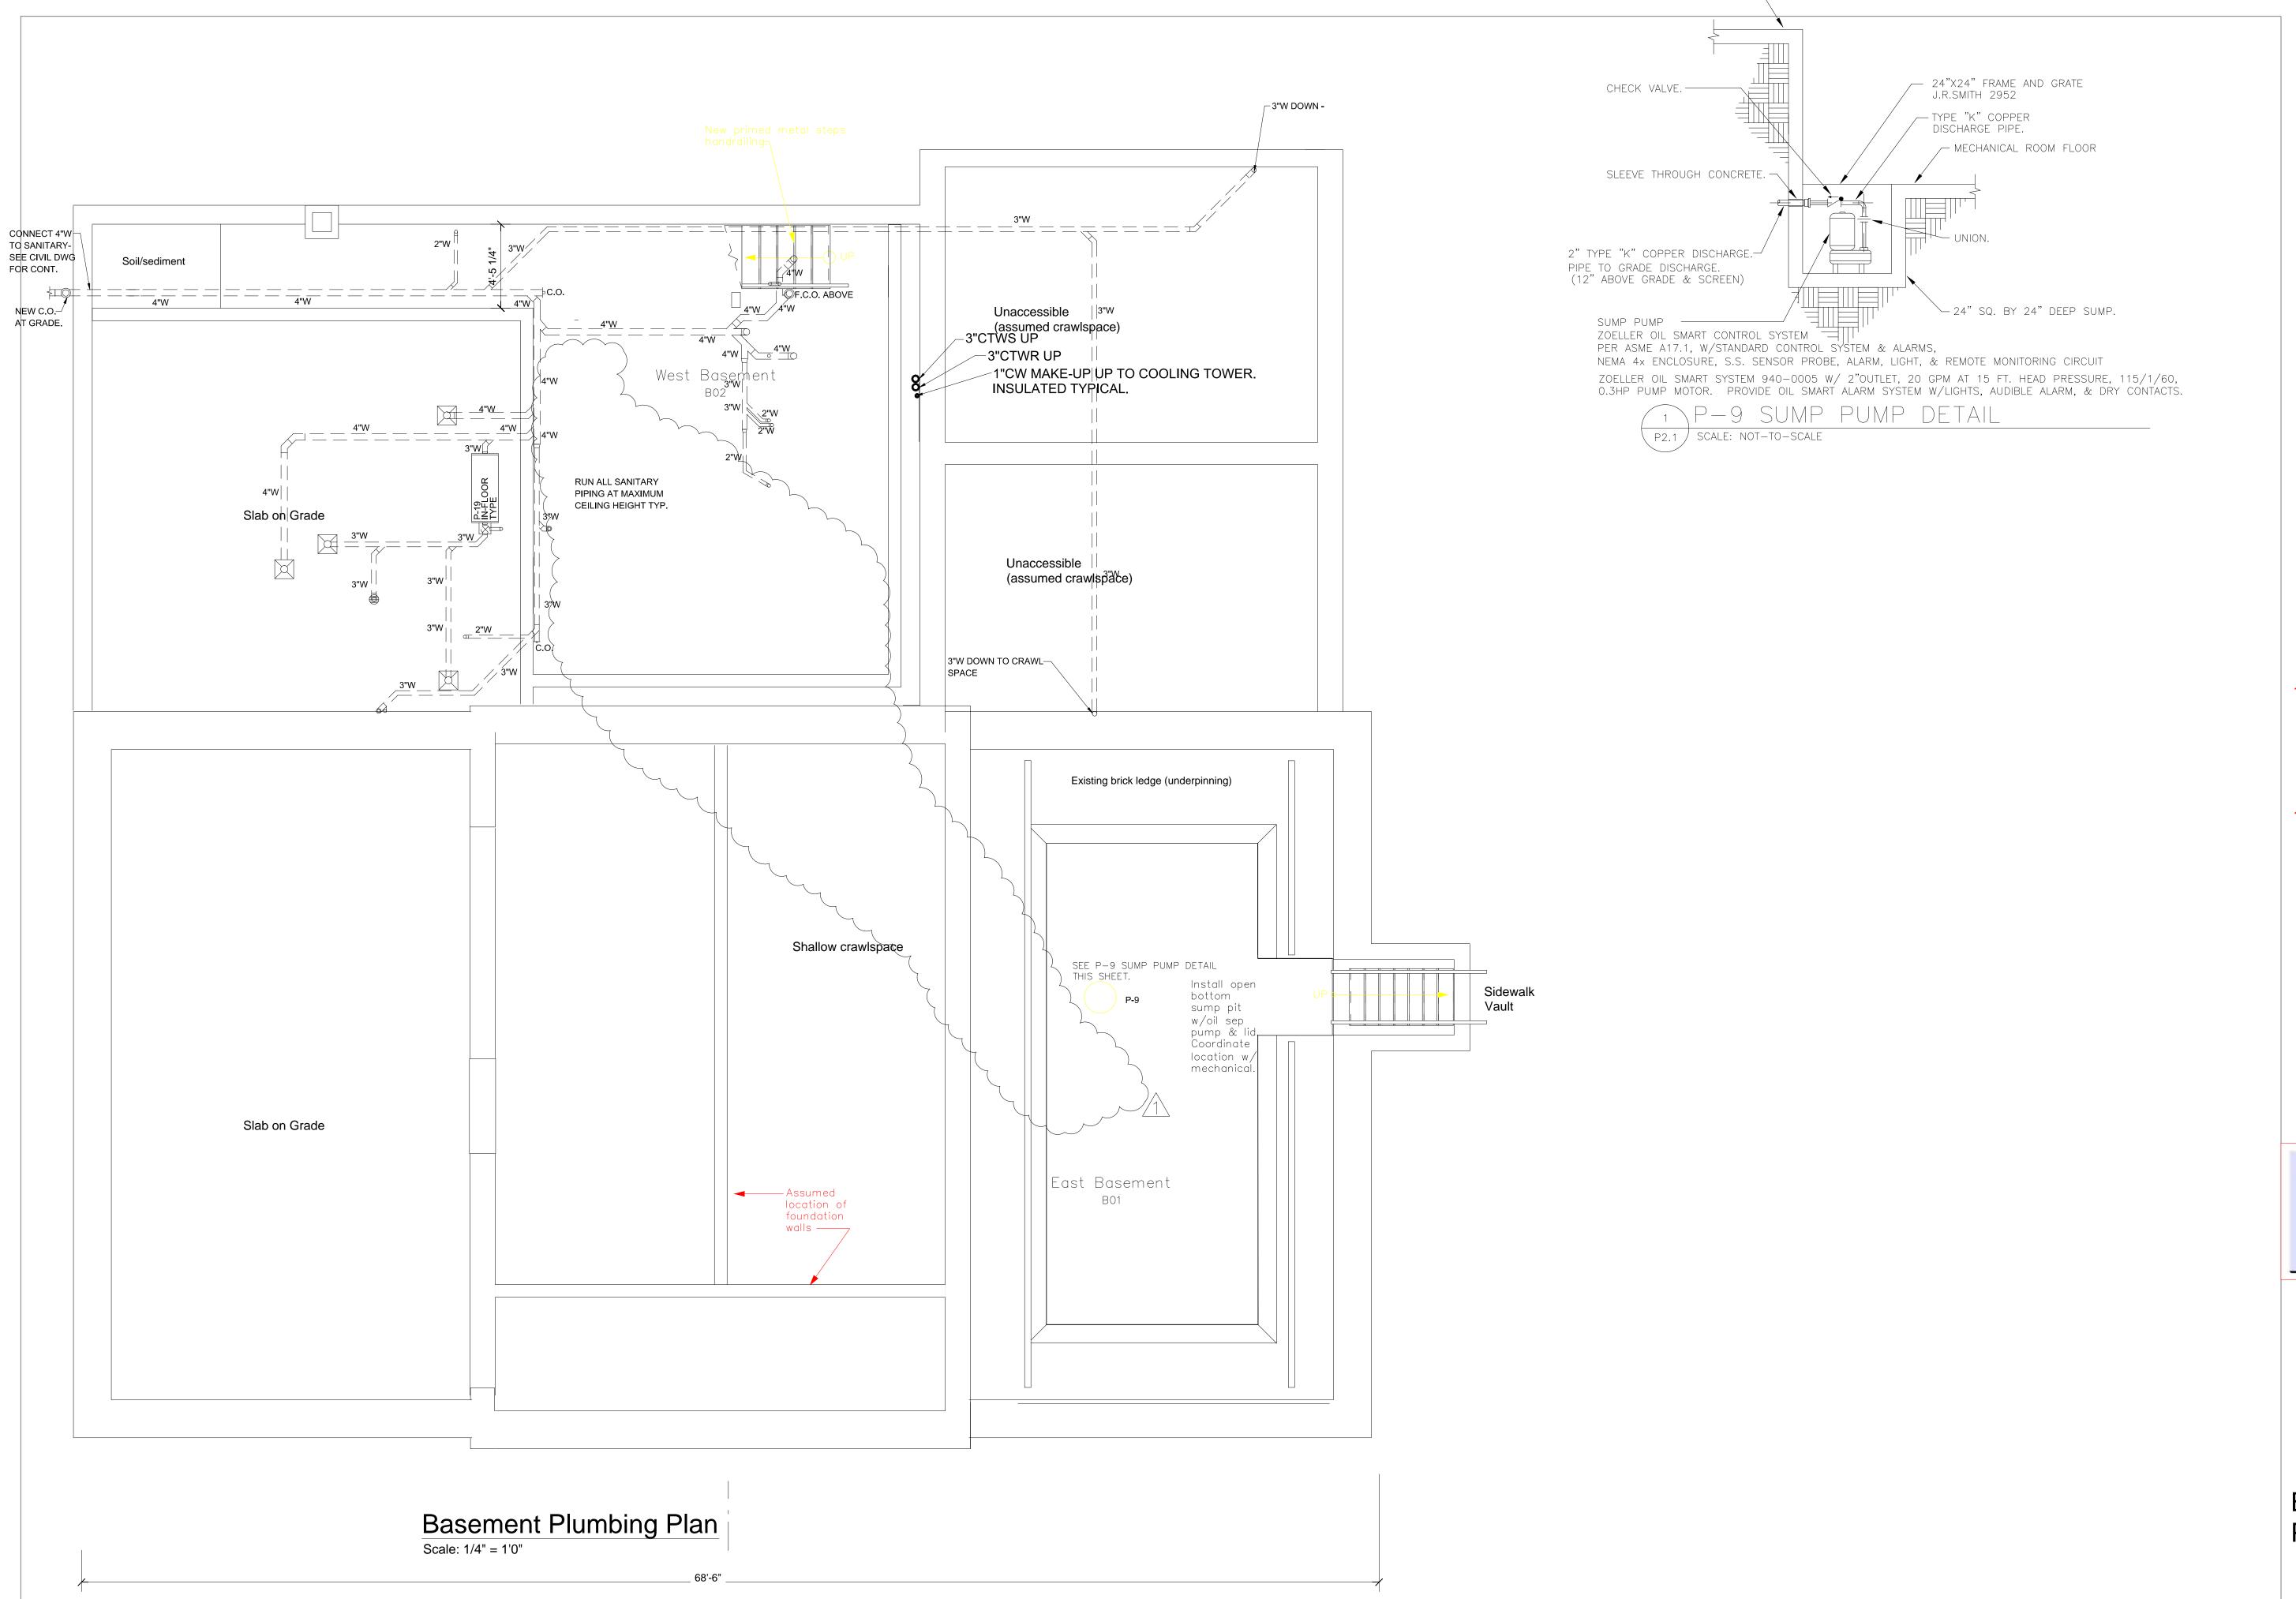

## Basement Plumbing Plan

Date 9/26/14
Scale 1/4"=1'0" Project Number 11105
Drawing Number

P2.1